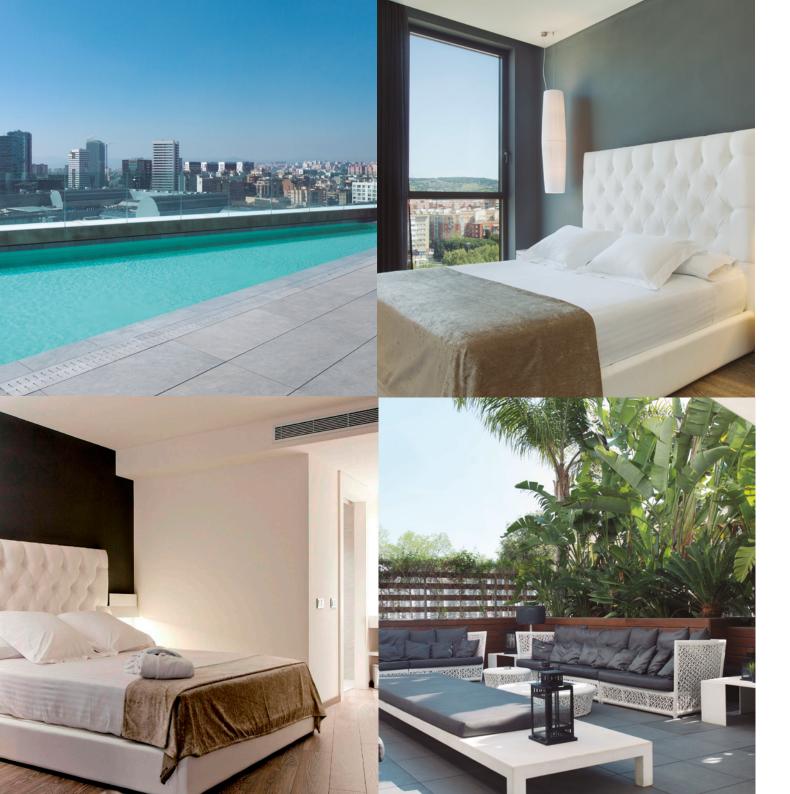

#### Your time to switch off

Enjoy the open space of the 500 m² panoramic terrace with swimming pool, solarium and the Parèntesi pool bar. Your invitation to feel Barcelona's breeze.

#### Rooms

Choose: **243** rooms with the highest level of comfort to help you create memorable experiences.

- Single room
  Approximate area: 16 m²
  Queen bed

#### Double room

- Approximate area: 21 m²
  Double bed or 2 single beds
  There are 8 double rooms that are adapted for people with reduced mobility

#### **Triple room**

- Approximate area: 21 m²
   Double bed + 1 single bed or 3 single beds

- Family room
  Approximate area: 30-35 m²
  Capacity for 4 people
  Some of them with a terrace of 10 to 15 m²

#### Junior suite

- Approximate area: 31 m²
   Queen bed
- Living room with sofa bed

#### Jacuzzi suite

- Approximate area: 32 m²
  Queen bed
  Jacuzzi 1.40 x 1.40 m

#### **Business room**

- Approximate area: 30 m²
  Double bed
- Workspace

#### **Business suite**

- Approximate area: 35 m²
  Double bed or 2 single beds
- Workspace
- Terrace from 10 to 15 m<sup>2</sup>