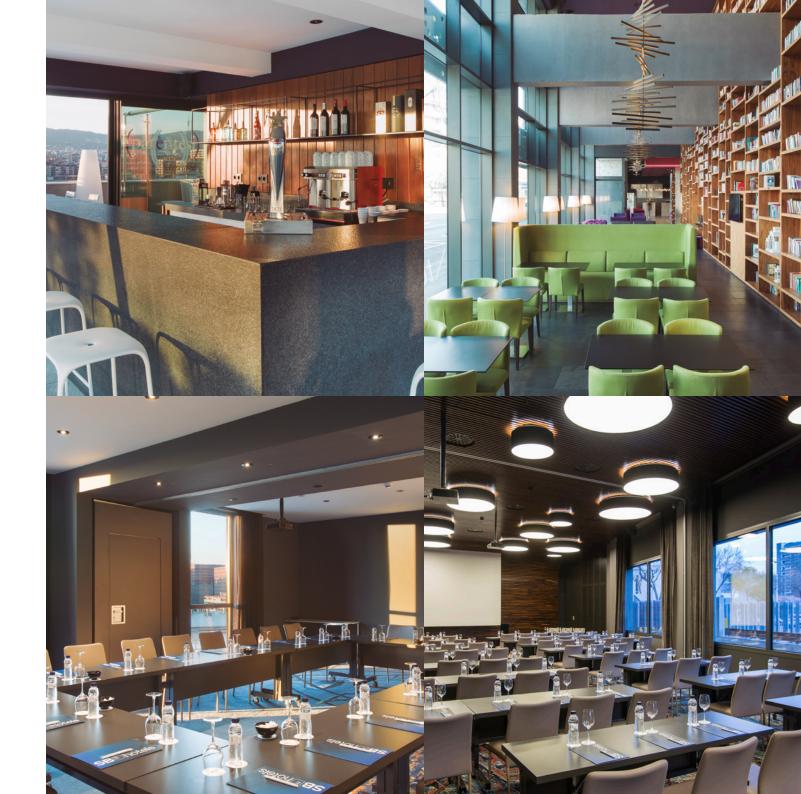

# The unforgettable experience of Mediterranean cuisine

Punt i Coma restaurant invites you to sample dishes created with the finest products. Enjoy its garden terrace. Eat well and feel free.

#### **Hotel services**

Enjoy every corner of our hotel, and if you want to savour the Mediterranean you will find it at the Parèntesi pool bar and our Punt i Coma restaurant, bar and terrace.

- Free Wi-Fi.
- Panoramic pool with solarium.
- Parèntesi pool bar.
- Internet corner.
- 24-hour gym.
- Hammam and sauna.
- Punt i Coma restaurant, bar and terrace.
- Buffet breakfast.
- Ice dispenser on each floor.
- 24-hour video surveillance.
- Private garage with 4 charging points for electric cars and 3 for electric motorcycles.
  Bicycle rental.
- Cardiac-protected hotel.
- Concierge service and luggage storage.
  Laundry and dry-cleaning service.

## **Meeting rooms**

Six meeting rooms, six different opportunities to make your event unique.

- The hotel has 6 meeting rooms of different The hotel has 6 meeting rooms of different areas on the ground floor that can be used independently or attached.
  The configuration of the meeting rooms can reach an area ranging from 24 to 170 m².
  There are also 2 meeting rooms on the 8<sup>th</sup> floor, and 5 breakout rooms on the first floor.

- All rooms have natural light and in most of the cases direct access to the outside.
- Cutting-edge technological equipment.
  Qualified staff assistance.

Ground floor