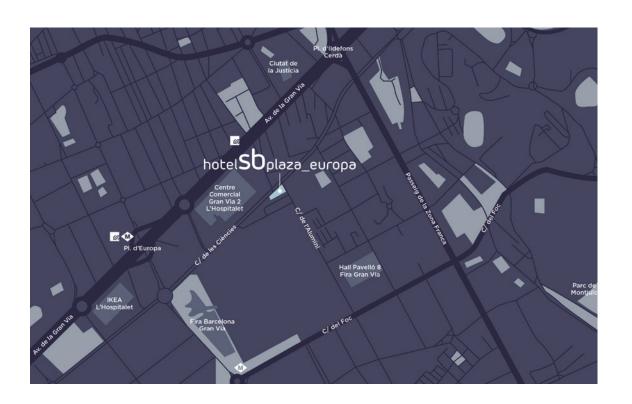

### Location

C/ Ciències, 11-13 08908 L'HOSPITALET DE LLOB. (BARCELONA)

- Barcelona Airport at 10 km (11 minutes).
- 6 km from the cruise terminal of the Port of Barcelona (16 minutes).
- 2.7 km AVE Barcelona Sants station (11 minutes).
- 300 m away from suburban railway station lldefons Cerdà (6-minute walk).
- 6.9 km from ZAL (11 minutes).
- 300 m from Fira de Barcelona trade fair centre (3-minute walk).
- 2.6 km from Plaza de España and Montjuïc exhibition ground (4 minutes).
- 50 m from Gran Vía 2 shopping centre (1-minute walk).
- 500 m from the City of Justice (5-minute walk).
- 5 km from Museu Nacional d'Art de Catalunya (8 minutes).
- 3.5 km from the Olympic Ring (6 minutes).
- 2.8 km Stadium and Barcelona Fútbol Club Museum (8 minutes).