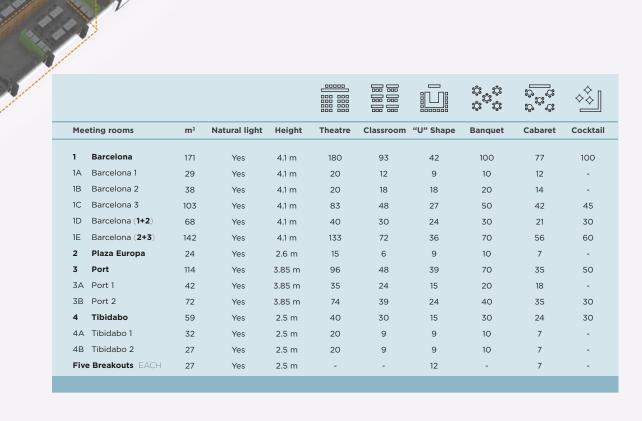

## **Meeting rooms**

Six meeting rooms, six different opportunities to make your event unique.

- The hotel has 6 meeting rooms of different The hotel has 6 meeting rooms of different areas on the ground floor that can be used independently or attached.
  The configuration of the meeting rooms can reach an area ranging from 24 to 170 m².
  There are also 2 meeting rooms on the 8<sup>th</sup> floor, and 5 breakout rooms on the first floor.

- All rooms have natural light and in most of the cases direct access to the outside.
- Cutting-edge technological equipment.
  Qualified staff assistance.

Ground floor